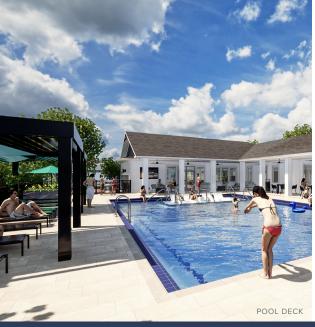

#### Pool Deck

- Pool with Lap Lanes & Sundeck
- Pergolas, Shaded Soft Seating & Lounge Chairs
- Poolside Grill, Entertainment Area & Fire Pits