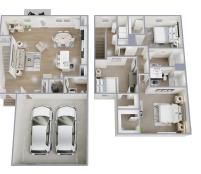

CE 2 BED • 2 BATH 1,175 SQ FT



THE ELITE
3 BED • 2 BATH
1,376 SQ FT









- Leasing Office & Resident Services
- · Community Room with Kitchen
- · Coffee Bar
- Controlled Access with Private Entry
- Community Area w/ Game Tables & Lounge Area
- · Community Events

#### Pool Deck

- Pool with Lap Lanes & Sundeck
- Pergolas, Shaded Soft Seating & Lounge Chairs
- Poolside Grill, Entertainment Area & Fire Pits

## Playground

• Multiple slides with Sun Shade

## Dog Park

 Double Gated Access, with Benches

#### Fitness Center

• 24/7 Access State-Of-The-Art Equipment

#### **Property Amenities**

- · Centralized Mail Kiosk
- On-site Management & Maintenance
- Pocket Park
- · Smoke Free Environment
- Complimentary Wi-Fi in Common Areas



THE LUXE TOWNHOME
2 BED • 2.5 BATH • 1,445 SQ FT



THE EDEN TOWNHOME
3 BED • 2.5 BATH • 1,711 SQ FT

# **IN-HOME FEATURES**







### • 2-Car Attached Private Garage

- 9Ft Ceilings
- Contemporary Shaker Style Cabinets
- Covered Private Front Porch
- · Garage Storage Space\*
- Generous Walk-in Closets
- Quartz countertops
- High-Speed Internet & Cable
- Modern Style Color Palette
- · No Neighbors Above
- Oversized Pantries
- Private Back Patio
- Private Driveway
- Stainless Steel Kitchen Appliances
- Tub & Walk-In Showers\*
- Washer and Dryer in Home
- \*Select Homes