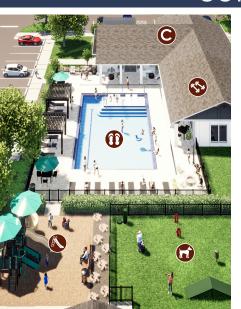

#### Pool Deck

- Pool with Lap Lanes & Sundeck
- Pergolas, Shaded Soft Seating & Lounge Chairs
- Poolside Grill, Entertainment Area & Fire Pits

## Playground

• Multiple slides with Sun Shade

## Dog Park

 Double Gated Access, with Benches