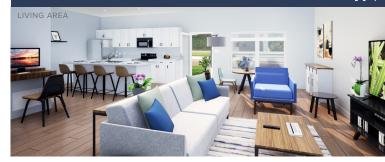

### • 2-Car Attached Private Garage

- 9Ft Ceilings
- Contemporary Shaker Style Cabinets
- Covered Private Front Porch
- · Garage Storage Space\*
- Generous Walk-in Closets
- Quartz countertops
- High-Speed Internet & Cable
- Modern Style Color Palette
- · No Neighbors Above
- Oversized Pantries
- Private Back Patio
- Private Driveway
- Stainless Steel Kitchen Appliances
- Tub & Walk-In Showers\*
- Washer and Dryer in Home
- \*Select Homes