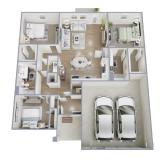

#### **Property Amenities**

- · Centralized Mail Kiosk
- On-site Management & Maintenance
- Pocket Park
- · Smoke Free Environment
- Complimentary Wi-Fi in Common Areas

THE LUXE TOWNHOME
2 BED • 2.5 BATH • 1,445 SQ FT