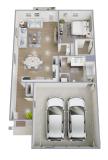

# FLOORPLANS

THE HAVEN
1 BED • 1 BATH
9 0 4 SQ FT

THE SOLSTICE 2 BED • 2 BATH 1,175 SQ FT

THE ELITE
3 BED • 2 BATH
1,376 SQ FT

- Leasing Office & Resident Services
- · Community Room with Kitchen
- · Coffee Bar
- Controlled Access with Private Entry
- Community Area w/ Game Tables & Lounge Area
- · Community Events