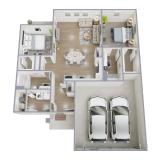

spring 2025, this premier built-to-rent community in Bolivia, NC, offers 1, 2, and 3-bedroom ranch-style and townhome rental homes.

Nestled in Brunswick County, known for its stunning beaches and thriving coastal charm, Oak Harbor Village provides an exceptional living experience with modern amenities. Enjoy the convenience of a 2-car garage, private driveway, a shimmering swimming pool, a state-of-the-art fitness center, and beautifully landscaped grounds. Residents can relax in the welcoming clubhouse, host gatherings at the grill, or unwind in the thoughtfully designed play area. Oak Harbor Village redefines coastal community living—discover your new home today.

Professionally Managed By



OAKHARBORVILLAGE.COM 910.406.6804







# FLOORPLANS



THE HAVEN
1 BED • 1 BATH
9 0 4 SQ FT



THE SOLSTICE 2 BED • 2 BATH 1,175 SQ FT



THE ELITE
3 BED • 2 BATH
1,376 SQ FT









- Leasing Office & Resident Services
- · Community Room with Kitchen
- · Coffee Bar
- Controlled Access with Private Entry
- Community Area w/ Game Tables & Lounge Area
- · Community Events

#### Pool Deck

- Pool with Lap Lanes & Sundeck
- Pergolas, Shaded Soft Seating & Lounge Chairs
- Poolside Grill, Entertainment Area & Fire Pits

## Playground

• Multiple slides with Sun Shade

## Dog Park

 Double Gated Access, with Benches

#### Fitness Center

• 24/7 Access State-Of-The-Art Equipment

#### **Property Amenities**

- · Centralized Mail Kiosk
- On-site Management & Maintenance
- Pocket Park
- · Smoke Free Environment
- Complimentary Wi-Fi in Common Areas



THE LUXE TOWNHOME
2 BED • 2.5 BATH • 1