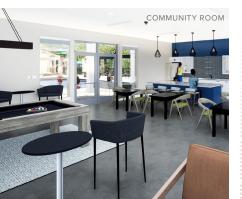

# FLOORPLANS

THE HAVEN
1 BED • 1 BATH
9 0 4 SQ FT

THE SOLSTICE 2 BED • 2 BATH 1,175 SQ FT

THE ELITE
3 BED • 2 BATH
1,376 SQ FT

- Leasing Office & Resident Services
- · Community Room with Kitchen
- · Coffee Bar
- Controlled Access with Private Entry
- Community Area w/ Game Tables & Lounge Area
- · Community Events