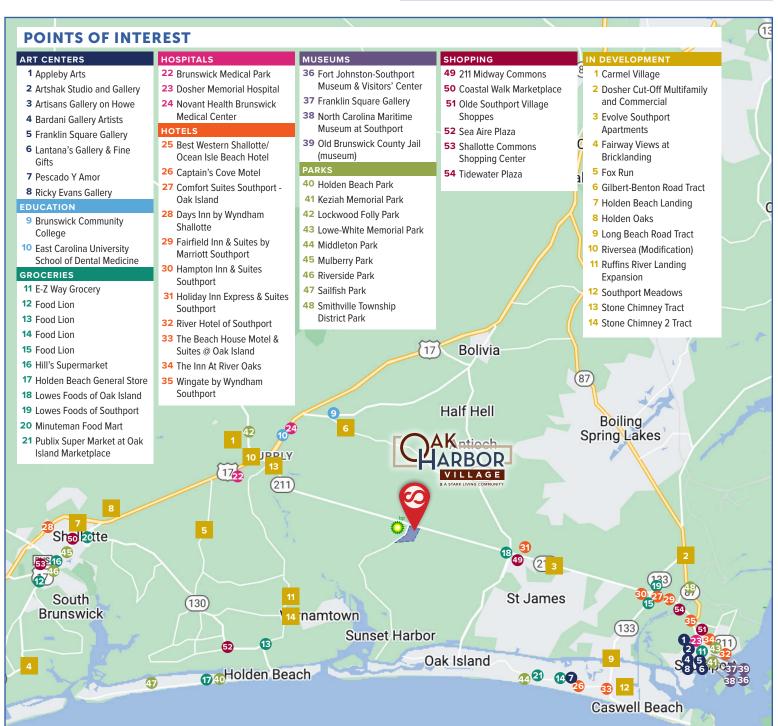

#### ADDITIONAL INFORMATION

- · Adjacent to future multi-family, build-to-rent Oak Harbor Village
- Signalized intersection
- Future Expansion of Hwy 211 (Southport Supply Road) to 4 lanes
- 8 miles from the Atlantic Ocean
- 35 miles from Wilmington
- 53 miles from Myrtle Beach