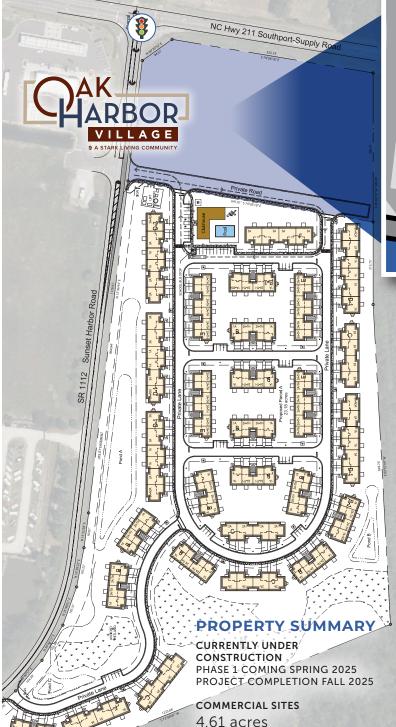

## Oak Harbor Village

Southport Trade Area - Brunswick County, North Carolina

**RESIDENTIAL UNITS** 130 units

#### **AVAILABILITY**

Up to 4.61 acres of commercial property.

#### ADDITIONAL INFORMATION

- · Adjacent to future multi-family, build-to-rent Oak Harbor Village
- Signalized intersection
- Future Expansion of Hwy 211 (Southport Supply Road) to 4 lanes
- 8 miles from the Atlantic Ocean
- 35 miles from Wilmington
- 53 miles from Myrtle Beach